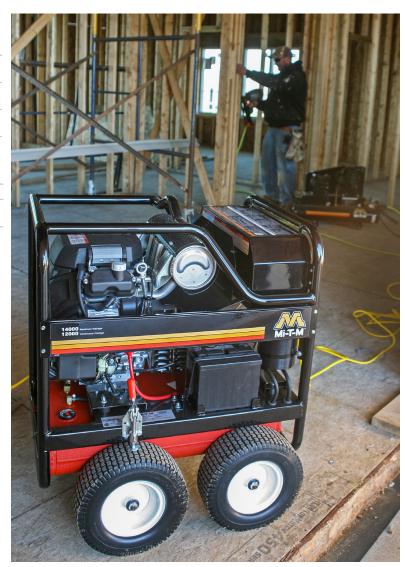

# This 14000-watt generator is built to withstand even the most demanding applications. It is designed with portability in mind, making it easy to move from one job to the next.

# COMPONENTS

- Easy-access and protected control panel with magnetic circuit breakers and GFCI-protected receptacles
- Large low tone muffler
- · Easy-to-read fuel gauge
- Idle control
- Voltmeter/hour meter
- Heavy-duty industrial air cleaner
- USDA/USFS-approved spark arrestors