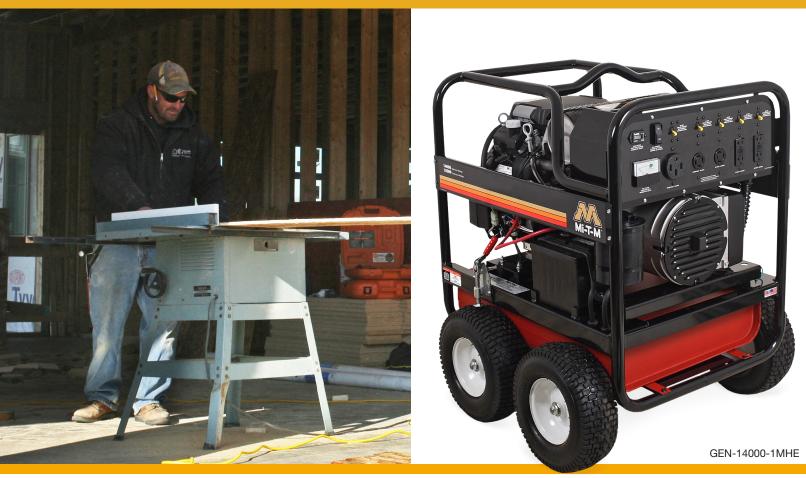

# This 14000-watt generator is built to withstand even the most demanding applications. It is designed with portability in mind, making it easy to move from one job to the next.

# 14000-Watt Portable Gasoline Generators

| CEN 14000 1MHE                                                                                                                                                                                                             | GEN-14000-1MME                                                                                                                                                                                                                                                                                                                                                                                                                                                                                                                                                                                                                                                                                                                                                                                                                                                                                 |
|----------------------------------------------------------------------------------------------------------------------------------------------------------------------------------------------------------------------------|------------------------------------------------------------------------------------------------------------------------------------------------------------------------------------------------------------------------------------------------------------------------------------------------------------------------------------------------------------------------------------------------------------------------------------------------------------------------------------------------------------------------------------------------------------------------------------------------------------------------------------------------------------------------------------------------------------------------------------------------------------------------------------------------------------------------------------------------------------------------------------------------|
| GEN-14000-11/10                                                                                                                                                                                                            | GEN-14000-1MINIE                                                                                                                                                                                                                                                                                                                                                                                                                                                                                                                                                                                                                                                                                                                                                                                                                                                                               |
| 14000 watts                                                                                                                                                                                                                | 14000 watts                                                                                                                                                                                                                                                                                                                                                                                                                                                                                                                                                                                                                                                                                                                                                                                                                                                                                    |
| 12000 watts                                                                                                                                                                                                                | 12000 watts                                                                                                                                                                                                                                                                                                                                                                                                                                                                                                                                                                                                                                                                                                                                                                                                                                                                                    |
| 688cc Honda GX630 OHV with electric start - sealed battery included                                                                                                                                                        | 670cc Mi-T-M OHV with electric start - sealed battery include                                                                                                                                                                                                                                                                                                                                                                                                                                                                                                                                                                                                                                                                                                                                                                                                                                  |
| Brushless 120V/240V, 60Hz                                                                                                                                                                                                  | Brushless 120V/240V, 60Hz                                                                                                                                                                                                                                                                                                                                                                                                                                                                                                                                                                                                                                                                                                                                                                                                                                                                      |
| 116.7/58.3                                                                                                                                                                                                                 | 116.7/58.3                                                                                                                                                                                                                                                                                                                                                                                                                                                                                                                                                                                                                                                                                                                                                                                                                                                                                     |
| 100.0/50.0                                                                                                                                                                                                                 | 100.0/50.0                                                                                                                                                                                                                                                                                                                                                                                                                                                                                                                                                                                                                                                                                                                                                                                                                                                                                     |
| <ul> <li>(2) 120V, 20A GFCI duplex</li> <li>(1) 120V, 30A twist lock</li> <li>(1) 120V/240V, 30A twist lock</li> <li>(1) 120V/240V, 50A</li> </ul>                                                                         | (2) 120V, 20A GFCI duplex<br>(1) 120V, 30A twist lock<br>(1) 120V/240V, 30A twist lock<br>(1) 120V/240V, 50A                                                                                                                                                                                                                                                                                                                                                                                                                                                                                                                                                                                                                                                                                                                                                                                   |
| <ul><li>(2) 20A toggle circuit breakers, single pole</li><li>(1) 30A toggle circuit breaker, single pole</li><li>(1) 30A toggle circuit breaker, double pole</li><li>(1) 50A toggle circuit breaker, double pole</li></ul> | <ul><li>(2) 20A toggle circuit breakers, single pole</li><li>(1) 30A toggle circuit breaker, single pole</li><li>(1) 30A toggle circuit breaker, double pole</li><li>(1) 50A toggle circuit breaker, double pole</li></ul>                                                                                                                                                                                                                                                                                                                                                                                                                                                                                                                                                                                                                                                                     |
| 3600 RPM                                                                                                                                                                                                                   | 3600 RPM                                                                                                                                                                                                                                                                                                                                                                                                                                                                                                                                                                                                                                                                                                                                                                                                                                                                                       |
| 77.5                                                                                                                                                                                                                       | 80.0                                                                                                                                                                                                                                                                                                                                                                                                                                                                                                                                                                                                                                                                                                                                                                                                                                                                                           |
| 13.2 gallons                                                                                                                                                                                                               | 13.2 gallons                                                                                                                                                                                                                                                                                                                                                                                                                                                                                                                                                                                                                                                                                                                                                                                                                                                                                   |
| 8.0 hours                                                                                                                                                                                                                  | 8.0 hours                                                                                                                                                                                                                                                                                                                                                                                                                                                                                                                                                                                                                                                                                                                                                                                                                                                                                      |
| 31.5x30.5x37.5in.                                                                                                                                                                                                          | 31.5x30.5x37.5in.                                                                                                                                                                                                                                                                                                                                                                                                                                                                                                                                                                                                                                                                                                                                                                                                                                                                              |
| 568 lb.                                                                                                                                                                                                                    | 553 lb.                                                                                                                                                                                                                                                                                                                                                                                                                                                                                                                                                                                                                                                                                                                                                                                                                                                                                        |
| 508 lb.                                                                                                                                                                                                                    | 493 lb.                                                                                                                                                                                                                                                                                                                                                                                                                                                                                                                                                                                                                                                                                                                                                                                                                                                                                        |
|                                                                                                                                                                                                                            | 12000 watts         688cc Honda GX630 OHV with electric start – sealed battery included         Brushless 120V/240V, 60Hz         116.7/58.3         100.0/50.0         (2) 120V, 20A GFCI duplex         (1) 120V/240V, 30A twist lock         (1) 120V/240V, 30A twist lock         (1) 120V/240V, 30A twist lock         (1) 120V/240V, 50A         (2) 20A toggle circuit breakers, single pole         (1) 30A toggle circuit breaker, single pole         (1) 30A toggle circuit breaker, double pole         (1) 50A toggle circuit breaker, double pole         3600 RPM         77.5         13.2 gallons         8.0 hours         31.5x30.5x37.5in.         568 lb. |