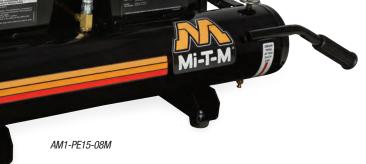

Portability is key at every job site. The 8-gallon air compressor features an industrial electric motor, auto start/stop and a flat-free tire that is perfect for transporting from one job to the next.

# 8-Gallon

- Powder coated 8-gallon twin tank receivers
- 3/16-inch base plate to reduce vibration
- 16-gauge powder coated two-piece belt guard
- Flat-free tire