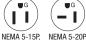

## Single Stage - Electric

| MODEL NUMBER | CFM @ PSI | HORSEPOWER/MOTOR    | COMPRESSOR              | TANK SIZE | PLUG TYPE  | DIMENSIONS (LxWxH) | SHIP WT. | NET WT. |
|--------------|-----------|---------------------|-------------------------|-----------|------------|--------------------|----------|---------|
| AM1-PE15-08M | 7.3 @ 90  | 1.5 HP, 120V, 13.2A | Single stage, cast iron | 8-gallon  | NEMA 5-15P | 44.5x18.5x25in.    | 190 lb.  | 170 lb. |
| AM1-PE02-08M | 9.2 @ 90  | 2.0 HP, 120V, 18.8A | Single stage, cast iron | 8-gallon  | NEMA 5-20P | 44.5x18.5x25in.    | 203 lb.  | 183 lb. |