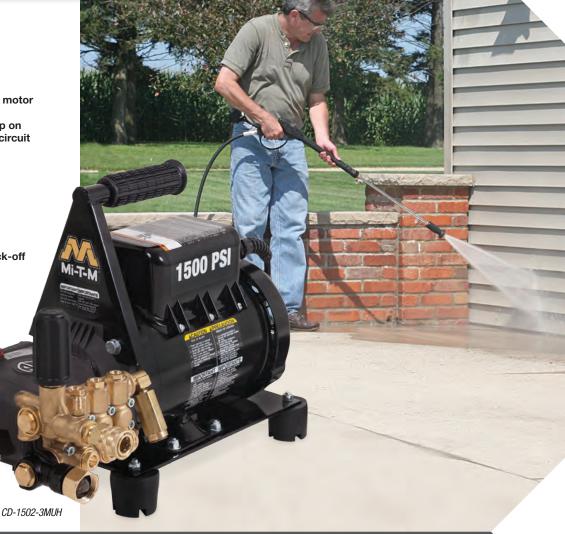

# **CD Series**

The CD Electric Series features a powder coated steel mounting plate with center balanced lift and four rubber isolators. Built for all-purpose cleaning, this lightweight and portable pressure washer is perfect for homeowners and small industrial jobs where exhaust fumes are prohibited.

### Pump:

- Forged brass manifold
- Thermal and safety relief valves
- Low pressure detergent injector

#### Motor

- Totally enclosed fan-cooled electric motor with thermal overload protection
- 35-foot, 15-amp power cord (20-amp on CD-1502 models) with ground fault circuit interrupter, GFCI

#### **Unit Includes:**

- Variable high/low pressure nozzle (3MUH models)
- 15° high/low pressure nozzle (2MUH models)
- 25-foot x %-inch non-marking hose with quick connects
- Insulated trigger gun with safety lock-off