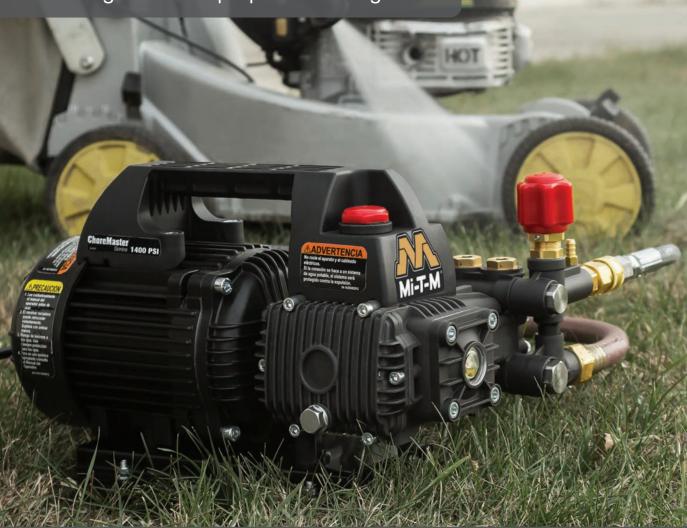

Model Shown:

CM-1400-0MEH

## ChoreMaster<sup>®</sup> Series Electric – Direct Drive – Hand Carry

| Pump                                                                                                    | Frame                                                                                                                        | Unit Includes                                                                                                                                                               | Limited Warranties                                             |
|---------------------------------------------------------------------------------------------------------|------------------------------------------------------------------------------------------------------------------------------|-----------------------------------------------------------------------------------------------------------------------------------------------------------------------------|----------------------------------------------------------------|
| <ul> <li>Thermal relief valve</li> <li>In-line water strainer</li> <li>Built-in low pressure</li> </ul> | <ul> <li>Totally enclosed fan-cooled<br/>electric motor</li> <li>35-foot power cord with GFCI<br/>and 15-amp plug</li> </ul> | <ul> <li>Variable high/low pressure<br/>nozzle with adjustable spray<br/>pattern 0-60°</li> <li>25-foot x %-inch wire-braided<br/>non-marking high pressure hose</li> </ul> | <ul> <li>1 year pump</li> <li>1 year electric motor</li> </ul> |
| detergent injector                                                                                      |                                                                                                                              |                                                                                                                                                                             | Certifications                                                 |
| <ul> <li>Oil drain, fill port and<br/>sight glass</li> </ul>                                            |                                                                                                                              | Professional-grade trigger gun     Two-piece, 36-inch lance                                                                                                                 | CSA Certified - US and Canada                                  |

| MODEL NO.          | CM-1400-0MEH            | CM-1400-1MEH            |
|--------------------|-------------------------|-------------------------|
| PSI                | 1400                    | 1400                    |
| GPM                | 1.5                     | 1.5                     |
| HORSEPOWER/MOTOR   | 1.5 HP, 120V, 1Ø, 13.5A | 1.5 HP, 120V, 1Ø, 13.5A |
| PLUG TYPE          | NEMA 5-15P              | NEMA 5-15P              |
| PUMP               | Triplex crankshaft      | Triplex crankshaft      |
| UNLOADER           | Adjustable pressure     | Adjustable pressure     |
| DIMENSIONS (LxWxH) | 14x11x10in.             | 14x11x10in.             |
| SHIP WT.           | 52 lb.                  | 52 lb.                  |
| NET WT.            | 45 lb.                  | 45 lb.                  |