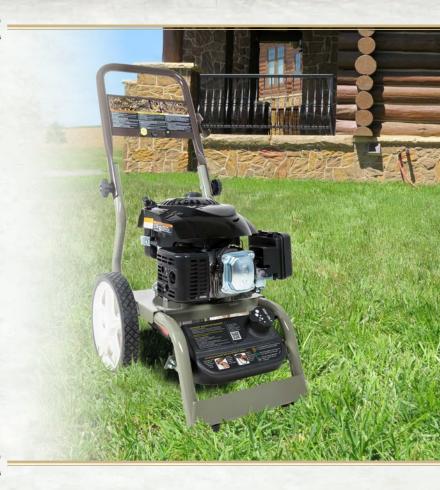

#### CV-2600-4DMC

2600 PSI @ 2.2 GPM 170cc Mi-T-M OHV ENGINE

EASY-TO-MOVE AND EASY-TO-STORE, THIS GASOLINE VERTICAL PRESSURE WASHER IS GREAT FOR CLEANING AT YOUR HUNTING CAMP OR CABIN.

This cold water pressure washer features a direct drive axial piston pump, removable handle and large 12-inch semi-pneumatic tires. Each unit includes a 30-foot x ¼-inch nylon-braided pressure hose, quick connect nozzles (15°, 25° & detergent nozzle), professional-grade trigger gun, two-piece lance and detergent tank. There are 1 year limited warranties on both the pump and engine.