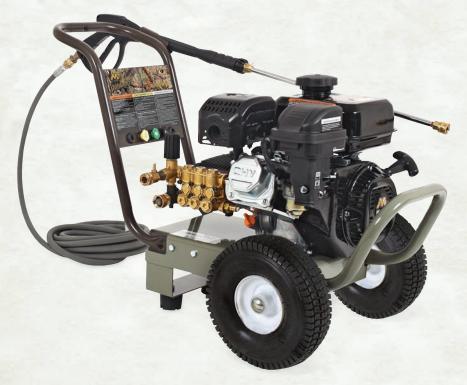

#### **CM-3000-ODLB**

3000 PSI @ 2.4 GPM 212cc Mi-T-M OHV ENGINE

CLEAN MUD OFF YOUR FOUR-WHEELERS, VEHICLES, DIRT BIKES, BOATS AND TRAILERS WITH THIS HIGH POWERED GASOLINE PRESSURE WASHER.

This cold water pressure washer features a direct drive crankshaft Mi-T-M pump and flat-free tires. Each unit includes a 25-foot x %-inch wire-braided pressure hose, quick connect nozzles (15°, 25° & detergent nozzle), professional-grade trigger gun and two-piece lance. There are 1 year limited warranties on both the pump and engine.