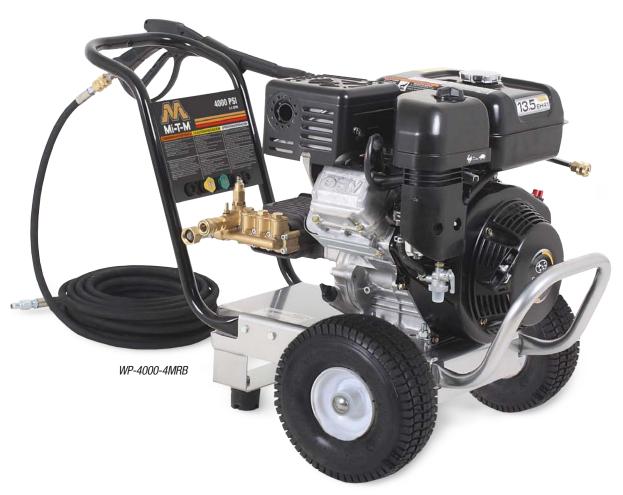

# **Cold Water Gasoline Direct Drive**

# **Work® Pro Series**

The Work Pro® Series of pressure washers are designed for maximum performance and reliability and have become the pressure washer of choice for home owners and contractors who need serious results and a completely mobile unit.

## **Pump**

- Direct drive crankshaft AR pump with brass manifold
- Brass and stainless-steel unloader with fixed pressure
- Built-in low pressure detergent injection
- Thermal relief valve pump protection
- In-line water strainer

# Engine

- Subaru engine with low-oil protection

#### Frame

- 1-inch powder coated steel tube handle allows for increased portability
- Powder coated steel base plate
- Hose wrap and quick release gun/wand holder
- 10-inch pneumatic tubed tires with solid steel axle
- Dual rubber isolators

## **Unit Includes**

- Professional-grade insulated trigger gun with safety lock-off
- 36-inch lance
- 50-foot x %-inch wire-braided pressure hose
- Quick connect nozzles (15 and 25-degree and detergent nozzle)

# Warranties

| Model Number | PSI  | GPM |                  | Dimensions<br>(LxWxH) | Ship Wt. | Net Wt. |
|--------------|------|-----|------------------|-----------------------|----------|---------|
| WP-4000-4MRB | 4000 | 3.4 | 404cc Subaru OHC | 40in.x22.5in.x24.5in. | 192 lb.  | 142 lb. |