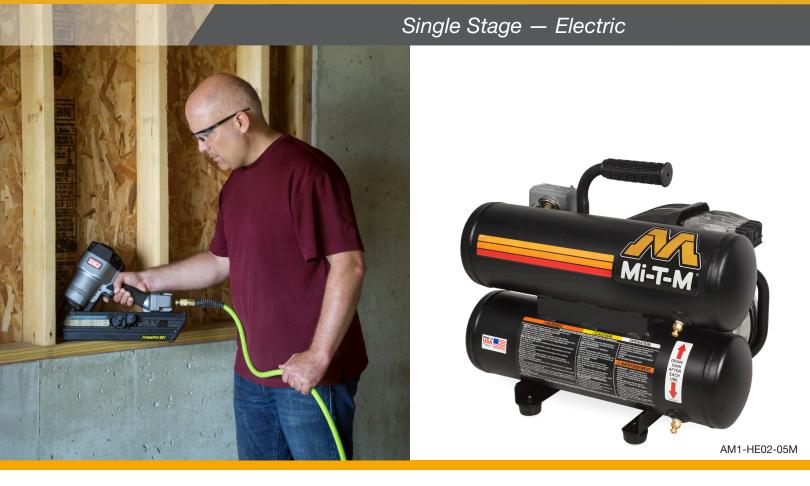

## This 5-gallon, hand-carry air compressor is perfect for small, interior jobs where space is limited and portability is essential.

#### COMPRESSOR PUMP

- Cast iron cylinder
- Splash lubricated aluminum crankcase
- Stainless-steel braided discharge hose
- Inlet air filter

#### MOTOR

- Thermal overload motor protection
- 8-foot power cord

#### FRAME

- Powder coated twin tank assembly
- Protective pump/motor housing

| С | омро    | N  | ΞΝΤ | S    |
|---|---------|----|-----|------|
| _ | Dogulat | or | and | +1.4 |

- Regulator and two gauges for tank and outlet pressure
- Drain and pressure relief valves
- Industrial interchange quick connect fittingsStart/stop control set at 95 to 125-PSI
- LIMITED WARRANTY
- 1 year electric motor
- CERTIFICATION
- ETL Certified US and Canada
- MODEL NUMBER
   CFM @ PSI
   HORSEPOWER/MOTOR
   PLUG TYPE
   DIMENSIONS (LxWxH)
   SHIP WT.
   NET WT.

   AM1-HE02-05M
   4.2 @ 90
   2.0 HP, 120V, 15.0A
   NEMA 5-15P
   20.5x15.5x17.5in.
   70 lb.
   61 lb.

WARNING: Cancer and Reproductive Harm - www.P65Warnings.ca.gov.

Made in