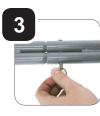

wrench into the top of

the rotary head until

Next, tighten the "fixed" hose end into the gun mounted onto the upper portion of the handle. Use teflon tape on the hose ends and tighten with a wrench until snug. Do not overtighten. Turn the cover over

Once this is complete, join the two sections of the handle together and secure with the bolt or the pin & clip.

The factory presets the height of your rotary head from the ground based on peak performance. If you choose to lower or raise the height of the head, loosen the tension bolt in the collar.