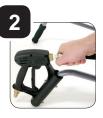

## SET UP PROCEDURES

We recommend that you first fit the lower portion of the handle into the mounting brackets on the cover and secure with the bolts or the pins & clips.

Next, tighten the swivel

end of the hose with a

wrench into the top of

the rotary head until

Next, tighten the "fixed" hose end into the gun mounted onto the upper portion of the handle. Use teflon tape on the hose ends and tighten with a wrench until snug. Do not overtighten. Turn the cover over