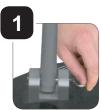

## SET UP PROCEDURES

We recommend that you first fit the lower portion of the handle into the mounting brackets on the cover and secure with the bolts or the pins & clips.

Next, tighten the swivel

end of the hose with a

Once this is complete, join the two sections of the handle together and secure with the bolt or the pin & clip.

The factory presets the height of your rotary head from the ground based on peak performance. If you choose to lower or raise the height of the head, loosen the tension bolt in the collar.