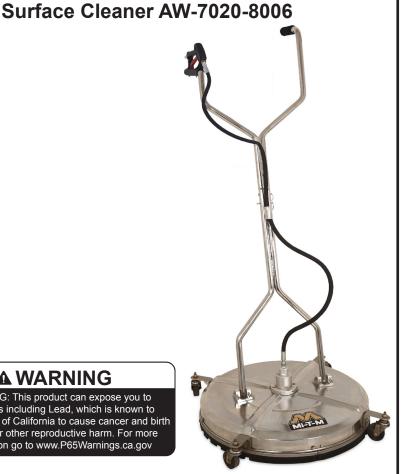

Professional 24 Inch Stainless Steel

| HAZARD                   | POTENTIAL CONSEQUENCE                | PREVENTION                                                                                         |  |  |
|--------------------------|--------------------------------------|----------------------------------------------------------------------------------------------------|--|--|
| RISK OF<br>BODILY INJURY | Serious injury or death could occur. | ALWAYS read, understand, and follow operation<br>instructions.<br>ALWAYS wear protective eye wear. |  |  |
|                          |                                      | ALWAYS keep clear of rotating nozzles.                                                             |  |  |
|                          |                                      | NEVER lock trigger gun open with any device.                                                       |  |  |
| <b>RISK OF EQUIPMENT</b> | Risk of major repair.                | Drain water in cold weather to avoid freezing.                                                     |  |  |
| DAMAGE                   |                                      | Use only genuine Mi-T-M replacement parts for necessary repairs.                                   |  |  |
|                          |                                      | Tampering with any part of this machine will void all warranties.                                  |  |  |

#### **OPERATION:**

Read, understand, and follow ALL safety guidelines and operation instructions prior to use.

- 1. Connect to pressure washer.
- 2. Turn water on and open valve. Open trigger gun for flow of water through nozzles. Nozzles must have flowing spray. If not, remove tips and clean; reassemble, making sure that groove of nozzle is parallel to spray bar. Use Teflon tape when installing nozzles.
- 3. Start pressure washer. The Rotary Surface Cleaner is ready for operation.
- 4. Walk slowly behind the Rotary Surface Cleaner cleaning as you go. If striping occurs, slow down your pace.
- 5. Check "weep holes" on bottom of swivel periodically. Water will seep slowly; if water shoots out, stop and replace seals. Swivel assembly can be rebuilt.
- 6. For maximum effectiveness keep spray tips clean. If the machine vibrates, stop and clean spray tips.

## SET UP PROCEDURES

We recommend that you first fit the lower portion of the handle into the mounting brackets on the cover and secure with the bolts or the pins & clips.

Next, tighten the swivel

end of the hose with a

wrench into the top of

the rotary head until

Next, tighten the "fixed" hose end into the gun mounted onto the upper portion of the handle. Use teflon tape on the hose ends and tighten with a wrench until snug. Do not overtighten. Turn the cover over

Once this is complete, join the two sections of the handle together and secure with the bolt or the pin & clip.

The factory presets the height of your rotary head from the ground based on peak performance. If you choose to lower or raise the height of the head, loosen the tension bolt in the collar.