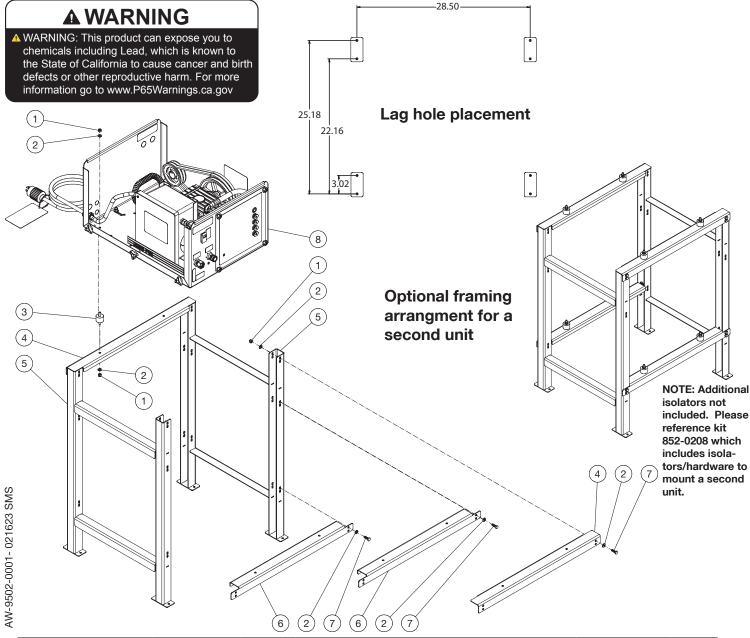

## CW STATIONARY STAND (AW-9502-0001)

Assemble as shown using the hardware included.

Warning: The stand should be installed in a flat location. Bolt to the floor through the lag holes on the feet of the stand. Make sure the stand is completely assembled and secured prior to mounting the pressure washer.

| PARTS LISTING |             |            |     |  |      |                                    |            |     |
|---------------|-------------|------------|-----|--|------|------------------------------------|------------|-----|
| ITEM          | DESCRIPTION | PART #     | QTY |  | ITEM | DESCRIPTION                        | PART #     | QTY |
| 1             | LOCKNUT     | 30-0157    | 24  |  | 5    | LEG                                | 20-1379A18 | 2   |
| 2             | WASHER      | 28-0003    | 40  |  | 6    | BOLT ON BRACKET                    | 20-1381A18 | 2   |
| 3             | ISOLATOR    | 33-0028    | 4   |  | 7    | BOLT                               | 27-0067    | 16  |
| 4             | TOP BRACKET | 20-1380A18 | 2   |  | 8    | STAINLESS STEEL STATIONARY CW UNIT | N/A        | 1   |