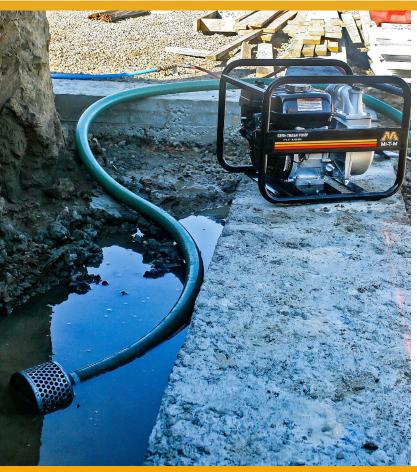

## 2 & 3-Inch Semi-Trash Pumps

Water Pumps

These semi-trash pumps are lightweight, portable and great for removing unwanted water and debris from jobsites.

### FRAME

- Heavy-duty powder coated wraparound frame
- Rubber isolators to minimize vibration

#### COMPONENTS

- Silicon carbide mechanical seals
- · Precision molded cast iron impeller and volute for reduced vibration and wear