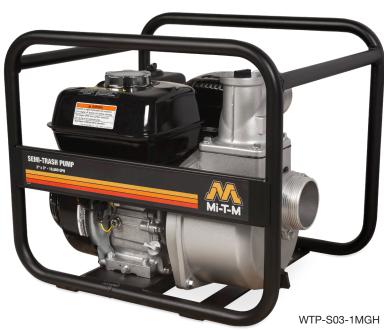

# 2 & 3-Inch Semi-Trash Pumps Water Pumps

| MODEL NUMBER | SUCTION<br>DISCHARGE SIZE | MAXIMUM<br>TOTAL HEAD | SUCTION<br>LIFT | DISPLACEMENT/ENGINE   | PSI | MAXIMUM<br>CAPACITY | FUEL TANK<br>CAPACITY | DIMENSIONS (LxWxH)   | SHIP WT. | NET WT. |
|--------------|---------------------------|-----------------------|-----------------|-----------------------|-----|---------------------|-----------------------|----------------------|----------|---------|
| WTP-S02-1MGH | 2in.x2in.                 | 115ft.                | 28ft.           | 196cc Honda GX200 OHV | 50  | 9,720 gph           | 0.83 gallon           | 20.5x17x16.25in.     | 74 lb.   | 65 lb.  |
| WTP-S02-1MGM | 2in.x2in.                 | 115ft.                | 28ft.           | 212cc Mi-T-M OHV      | 50  | 9,720 gph           | 0.71 gallon           | 20.5x17x16.25in.     | 72 lb.   | 63 lb.  |
| WTP-S03-1MGH | 3in.x3in.                 | 104ft.                | 28ft.           | 196c Honda GX200 OHV  | 45  | 16,560 gph          | 0.83 gallon           | 21.25x17.25x18.25in. | 82 lb.   | 73 lb.  |
| WTP-S03-2MGM | 3in.x3in.                 | 104ft.                | 28ft.           | 212cc Mi-T-M OHV      | 45  | 16,560 gph          | 1.0 gallon            | 21.25x17.25x18.25in. | 82 lb.   | 73 lb.  |