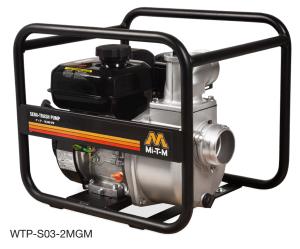

# 2 & 3-Inch Semi-Trash Pumps Water Pumps

| MODEL NUMBER | SUCTION<br>DISCHARGE SIZE | MAXIMUM<br>TOTAL HEAD | SUCTION<br>LIFT | DISPLACEMENT/ENGINE   | PSI | MAXIMUM<br>CAPACITY | FUEL TANK<br>CAPACITY | DIMENSIONS (LxWxH)   | SHIP WT. | NET WT. |
|--------------|---------------------------|-----------------------|-----------------|-----------------------|-----|---------------------|-----------------------|----------------------|----------|---------|
| WTP-S02-1MGH | 2in.x2in.                 | 115ft.                | 28ft.           | 196cc Honda GX200 OHV | 50  | 9,720 gph           | 0.83 gallon           | 20.5x17x16.25in.     | 74 lb.   | 65 lb.  |
| WTP-S02-1MGM | 2in.x2in.                 | 115ft.                | 28ft.           | 212cc Mi-T-M OHV      | 50  | 9,720 gph           | 0.71 gallon           | 20.5x17x16.25in.     | 72 lb.   | 63 lb.  |
| WTP-S03-1MGH | 3in.x3in.                 | 104ft.                | 28ft.           | 196c Honda GX200 OHV  | 45  | 16,560 gph          | 0.83 gallon           | 21.25x17.25x18.25in. | 82 lb.   | 73 lb.  |
| WTP-S03-2MGM | 3in.x3in.                 | 104ft.                | 28ft.           | 212cc Mi-T-M OHV      | 45  | 16,560 gph          | 1.0 gallon            | 21.25x17.25x18.25in. | 82 lb.   | 73 lb.  |