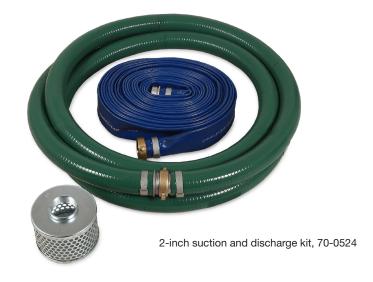

#### ACCESSORIES:

| PART NUMBER | DESCRIPTION                                                                                                                                                                                          | FITS MODELS   |
|-------------|------------------------------------------------------------------------------------------------------------------------------------------------------------------------------------------------------|---------------|
| 15-0293     | 20-foot x 2-inch green PVC hard suction hose with fittings                                                                                                                                           | 2-inch models |
| 15-0295     | 50-foot x 2-inch blue PVC soft discharge hose                                                                                                                                                        | 2-inch models |
| 19-0628     | 2-inch steel suction strainer with round openings                                                                                                                                                    | 2-inch models |
| 70-0524     | 2-inch suction and discharge kit – Includes 20-foot x 2-inch green PVC hard suction hose with fittings, 50-foot x 2-inch blue PVC soft discharge hose and steel suction strainer with round openings | 2-inch models |
| 15-0294     | 20-foot x 3-inch green PVC hard suction hose with fittings                                                                                                                                           | 3-inch models |
| 15-0296     | 50-foot x 3-inch blue PVC soft discharge hose                                                                                                                                                        | 3-inch models |
| 19-0629     | 3-inch steel suction strainer with round openings                                                                                                                                                    | 3-inch models |
| 70-0525     | 3-inch suction and discharge kit – Includes 20-foot x 3-inch green PVC hard suction hose with fittings, 50-foot x 3-inch blue PVC soft discharge hose and steel suction strainer with round openings | 3-inch models |