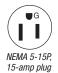

## **CERTIFICATIONS**

- ETL Certified US and Canada
- ASME Boiler and Pressure Vessel Code UM

| MODEL NUMBER | CFM @ PSI | HORSEPOWER/MOTOR    | PLUG TYPE  | DIMENSIONS (LxWxH) | SHIP WT. | NET WT. |
|--------------|-----------|---------------------|------------|--------------------|----------|---------|
| AM1-PE15-20M | 7.3 @ 90  | 1.5 HP, 120V, 13.2A | NEMA 5-15P | 40x24x32in.        | 265 lb.  | 196 lb. |
| AM1-PE02-20M | 8.2 @ 90  | 2.0 HP, 120V, 18.8A | NEMA 5-20P | 40x24x32in.        | 272 lb.  | 203 lb. |