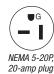

## **CERTIFICATIONS**

- ETL Certified US and Canada
- ASME Boiler and Pressure Vessel Code UM

| MODEL NUMBER | CFM @ PSI | HORSEPOWER/MOTOR    | PLUG TYPE  | DIMENSIONS (LxWxH) | SHIP WT. | NET WT. |
|--------------|-----------|---------------------|------------|--------------------|----------|---------|
| AM1-PE15-20M | 7.3 @ 90  | 1.5 HP, 120V, 13.2A | NEMA 5-15P | 40x24x32in.        | 265 lb.  | 196 lb. |
| AM1-PE02-20M | 8.2 @ 90  | 2.0 HP, 120V, 18.8A | NEMA 5-20P | 40x24x32in.        | 272 lb.  | 203 lb. |