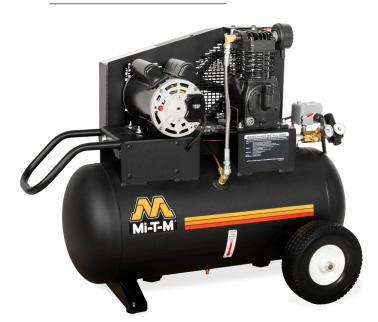

# Industrial Single Stage - Electric

These 20-gallon electric air compressors provide ample power and are perfect for projects that require the use of multiple air tools.

AM1-PE15-20M

#### **COMPRESSOR PUMP**

- · Cast iron compressor pump
- Splash lubricated
- Stainless-steel braided discharge hose
- Large canister intake filter
- · Oil level sight indicator

#### **MOTOR**

- Auto start/stop
- Thermal overload motor protection
- 8-foot power cord

#### FRAME

- · Powder coated ASME receiver tank
- 3/16-inch base plate to reduce vibration
- · Powder coated two-piece belt guard
- 10-inch flat-free tires

# COMPONENTS

- Regulator and two gauges for tank and outlet pressure
- Manual drain valve for proper maintenance
- 10-inch fly wheel
- Industrial-grade pressure switch
- Start/stop control set at 95 to 125-PSI (Not on continuous run models)