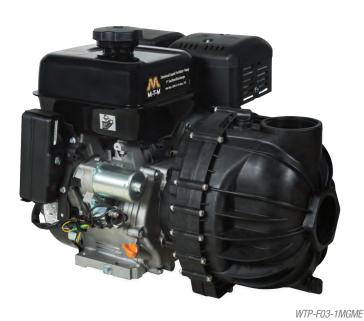

## Chemical/Liquid Fertilizer Pumps

2 and 3-Inch

The high-volume, chemical/liquid fertilizer pumps give you the advantage of one of the highest outputs in the industry. Both the 2-inch and 3-inch pumps are designed for chemical and liquid fertilizer transfer to maximize uptime in the field and the polypropylene housing makes them suitable for corrosive environments.

## Components:

Poly impellers with stainless-steel inserts can handle solid suspended particles up to %-inch diameter (WTP-F02-1MGM has nylon propellers) Polypropylene housing suitable for corrosive environments Self-priming capabilities with maximum suction lift up to 25-foot EPDM mechanical seal and inlet valve for longevity and reliability

## Limited Warranty:

1 year Mi-T-M engine

| MODEL NUMBER  | SUCTION DISCHARGE SIZE | MAXIMUM GPM | MAXIMUM PSI | MAXIMUM SUCTION LIFT | DISPLACEMENT/ENGINE                                            | DIMENSIONS (LxWxH) | SHIP WT. | NET WT. |
|---------------|------------------------|-------------|-------------|----------------------|----------------------------------------------------------------|--------------------|----------|---------|
| WTP-F02-1MGM  | 2in.x2in.              | 200         | 58          | Up to 25-ft.         | 212cc Mi-T-M OHV                                               | 18.5x18.5x14in.    | 51 lb.   | 42 lb.  |
| WTP-F03-1MGME | 3in.x3in.              | 440         | 54          | Up to 25-ft.         | 420cc Mi-T-M OHV with electric start -<br>battery not included | 23.5x19.5x17.5in.  | 102 lb.  | 93 lb.  |