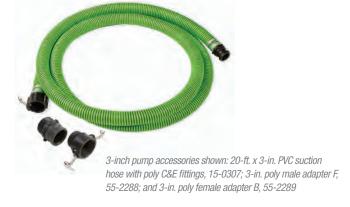

## Accessories:

| DESCRIPTION                                            | FITS MODELS                                                                                                                                                                                                                                                        |
|--------------------------------------------------------|--------------------------------------------------------------------------------------------------------------------------------------------------------------------------------------------------------------------------------------------------------------------|
| 20-ft. x 2-in. PVC suction hose with poly C&E fittings | WTP-F02-1MGM                                                                                                                                                                                                                                                       |
| 2-in. poly male adapter F                              | WTP-F02-1MGM                                                                                                                                                                                                                                                       |
| 2-in. poly female adapter B                            | WTP-F02-1MGM                                                                                                                                                                                                                                                       |
| 2-in. replacement chemical pump seal kit               | WTP-F02-1MGM                                                                                                                                                                                                                                                       |
| 20-ft. x 3-in. PVC suction hose with poly C&E fittings | WTP-F03-1MGME                                                                                                                                                                                                                                                      |
| 3-in. poly male adapter F                              | WTP-F03-1MGME                                                                                                                                                                                                                                                      |
| 3-in. poly female adapter B                            | WTP-F03-1MGME                                                                                                                                                                                                                                                      |
| 3-in. replacement chemical pump seal kit               | WTP-F03-1MGME                                                                                                                                                                                                                                                      |
|                                                        | 20-ft. x 2-in. PVC suction hose with poly C&E fittings 2-in. poly male adapter F 2-in. poly female adapter B 2-in. replacement chemical pump seal kit 20-ft. x 3-in. PVC suction hose with poly C&E fittings 3-in. poly male adapter F 3-in. poly female adapter B |