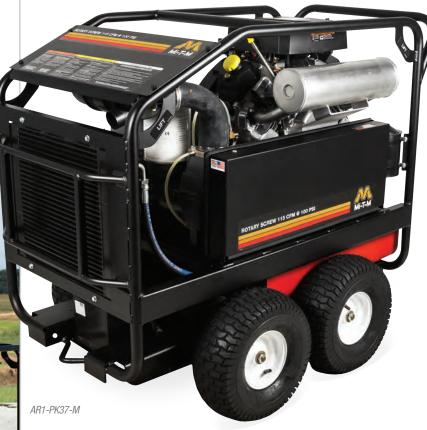

# Rotary Screw Single Stage – Gasoline

## Compressor Pump:

Integrated air/oil separator Integrated thermostatic bypass valve Integrated oil filter Banded 4 V-belt drive system Easy-to-read oil level indicator High oil temperature shutdown

## Engine:

Electric start - battery and cables included Low-oil level shutdown

#### Frame:

Powder coated steel frame with 1½-inch roll cage, handle, 4-point lifting hook, winch point and tie-down anchors ■ 15-inch pneumatic tires

# Components:

10½-gallon aluminized steel fuel tank 
Oil cooler with guard 
Pressure gauge 
Ball valve controlled ¾-inch outlet 
Adjustable pilot valve adjusts engine RPM based on air power needed

This compact and portable rotary screw compressor not only produces a large volume of air for multiple tools, it is the only air compressor needed on large construction sites.

| MODEL NUMBER | CFM @ PSI | DISPLACEMENT/ENGINE     | COMPRESSOR                 | ENGINE IDLE CONTROL | DIMENSIONS (LxWxH) | SHIP WT. | NET WT. |
|--------------|-----------|-------------------------|----------------------------|---------------------|--------------------|----------|---------|
| AR1-PK37-M   | 115 @ 100 | 999cc Kohler CH1000 OHV | Single stage, rotary screw | Pneumatic           | 50.75x30.5x43.5in. | 770 lb.  | 698 lb. |