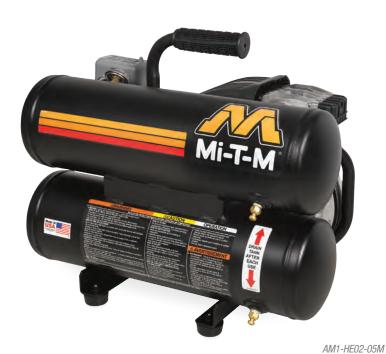

# 5-Gallon Single Stage - Electric

Don't let its size fool you, this 5-gallon air compressor can get the job done. It is the perfect tool for finishing work and provides enough power for nail guns and other small air tools. Because it is electric driven, take it inside without worry of fumes or exhaust.

#### MODEL NUMBER HORSEPOWER/MOTOR CFM @ PSI AM1-HE02-05M 4.2 @ 90 2.0 HP. 120V. 15.0A

**COMPRESSOR** Single stage

CYLINDER Cast iron

#### PLUG TYPE NEMA 5-15P

DIMENSIONS (LxWxH) 20.5x15.5x17.5in.

SHIP WT. NET WT. 70 lb.

61 lb.

## Compressor Pump:

Oil lubricated aluminum crankcase 
Stainless-steel braided discharge hose Inlet air filter

#### Motor:

Thermal overload motor protection

Powder coated tank assembly Protective pump/motor housing

### Components:

Regulator and two gauges for tank and outlet pressure Drain and pressure relief valves Industrial interchange quick connect fittings - Start/stop control set at 95 to 125-PSI