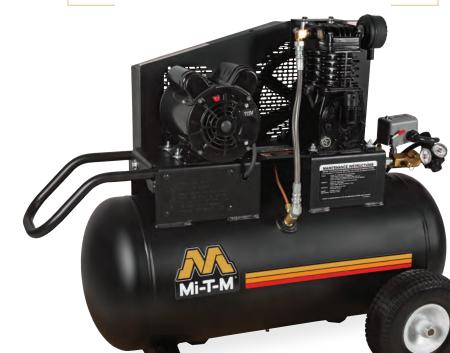

# **20-Gallon** Single Stage – Electric

If you need a lot of air capacity on the go look no further. This machine is designed for the tough jobs where a lot of air capacity is required to run multiple air tools. Portable enough to transport from jobsite to jobsite it easily maintains the power needed for really big projects.

### AM1-PE15-20M

motor protection
Frame:
Powder coated ASME coded 20-gallon receiver tank 
%6-inch
base plate to reduce vibration
16-gauge powder coated twopiece belt guard
10-inch flat-free tires

Splash lubricated Stainless-steel braided discharge hose

Auto start/stop - continuous run optional 
Thermal overload

Large canister intake filter 
Oil level sight indicator

#### Components:

Motor:

Regulator and two gauges for tank and outlet pressure Manual drain valves for proper maintenance 
10-inch fly wheel 
Industrial-grade pressure switch

#### Certifications:

CSA Certified - Canada only 
ASME Boiler and Pressure Vessel
Code - UM

| MODEL NUMBER | CFM @ PSI | HORSEPOWER/MOTOR    | COMPRESSOR              | TANK SIZE | PLUG TYPE  | DIMENSIONS (LxWxH) | SHIP WT. | NET WT. |
|--------------|-----------|---------------------|-------------------------|-----------|------------|--------------------|----------|---------|
| AM1-PE15-20M | 7.3 @ 90  | 1.5 HP, 120V, 13.2A | Single stage, cast iron | 20-gallon | NEMA 5-15P | 40x24x32in.        | 265 lb.  | 196 lb. |
| AM1-PE02-20M | 9.2 @ 90  | 2.0 HP. 120V. 18.8A | Single stage, cast iron | 20-gallon | NEMA 5-20P | 40x24x32in.        | 272 lb.  | 203 lb. |