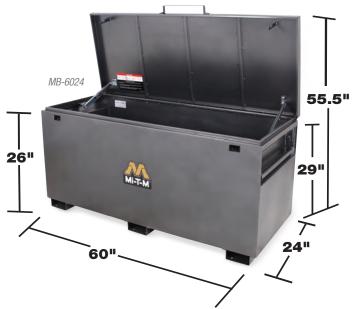

MB-4822 shown with tool tray, MX-22

| CUBIC FEET | DIMENSIONS (LxWxH)     | SHIP WT.                                                   | NET WT.                                                                           |
|------------|------------------------|------------------------------------------------------------|-----------------------------------------------------------------------------------|
| 6.33       | 36x19x16in.            | 83 lb.                                                     | 81 lb.                                                                            |
| 13.44      | 48x22x22in.            | 128 lb.                                                    | 123 lb.                                                                           |
| 25.00      | 48x30x30in.            | 174 lb.                                                    | 168 lb.                                                                           |
| 21.66      | 60x24x26in.            | 177 lb.                                                    | 169 lb.                                                                           |
|            | 6.33<br>13.44<br>25.00 | 6.33 36x19x16in.<br>13.44 48x22x22in.<br>25.00 48x30x30in. | 6.33 36x19x16in. 83 lb.<br>13.44 48x22x22in. 128 lb.<br>25.00 48x30x30in. 174 lb. |

#### MX-24

- Two trays fit MB-6024
- 21.5-in. L x 11-in. W x 3-in. H
- 8 lb.

### **Jobsite Box Dimensions**