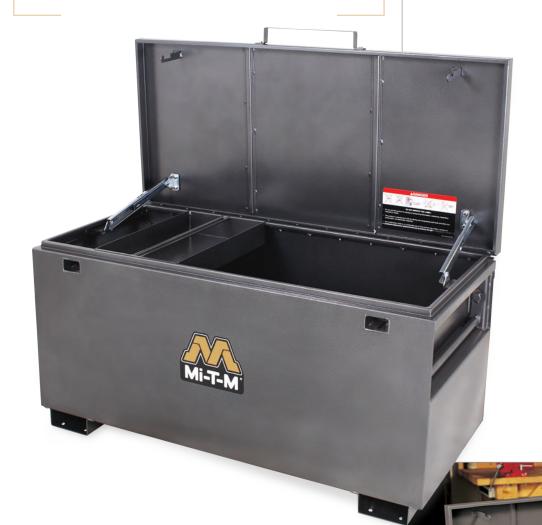

# Jobsite Boxes

## Heavy-Duty Steel

Heavy-duty, powder-coated steel construction makes the Mi-T-M jobsite boxes a popular choice when looking to optimize your tool storage while keeping them secure. Available in several sizes to fit in your truck, garage or workshop.

#### Construction:

Special tamper-proof armored locking system Convenient swing-out handles Reinforced support skids Heavy-duty solid steel construction with full arc welded seams Full-length concealed hinges are riveted Special powder coated finish for extreme durability Predrilled skids for easy caster installation Optional removable tool trays to assist in tool management and increase your inside storage space

MB-4822 shown with tool tray, MX-22

| CUBIC FEET | DIMENSIONS (LxWxH)     | SHIP WT.                                                   | NET WT.                                                                           |
|------------|------------------------|------------------------------------------------------------|-----------------------------------------------------------------------------------|
| 6.33       | 36x19x16in.            | 83 lb.                                                     | 81 lb.                                                                            |
| 13.44      | 48x22x22in.            | 128 lb.                                                    | 123 lb.                                                                           |
| 25.00      | 48x30x30in.            | 174 lb.                                                    | 168 lb.                                                                           |
| 21.66      | 60x24x26in.            | 177 lb.                                                    | 169 lb.                                                                           |
|            | 6.33<br>13.44<br>25.00 | 6.33 36x19x16in.<br>13.44 48x22x22in.<br>25.00 48x30x30in. | 6.33 36x19x16in. 83 lb.<br>13.44 48x22x22in. 128 lb.<br>25.00 48x30x30in. 174 lb. |