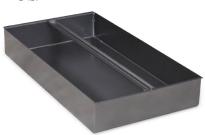

# **Jobsite Accessories**

### **Tool Trays**

Help sort and organize your jobsite boxes with tool trays and increase your inside storage space. Offers a convenient transportable tray for jobs that only need select tools.

#### **MX-19**

- One tray fits MB-3619
- 16.5-in. L x 11-in. W x 3-in. H
- 7 lb.

#### **MX-22**

- Two trays fit MB-4822
- 19.45-in. L x 11-in. W x 3-in. H
- 9 lb.

#### MX-30

- Two trays fit MB-4830
- 27.5-in. L x 11-in. W x 3-in. H
- 12 lb.

#### MX-24

- Two trays fit MB-6024
- 21.5-in. L x 11-in. W x 3-in. H
- 8 lb.