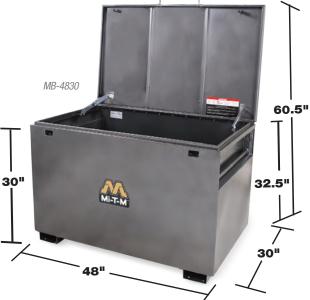

MB-4822 shown with tool tray, MX-22

| CUBIC FEET | DIMENSIONS (LxWxH)     | SHIP WT.                                                   | NET WT.                                                                           |
|------------|------------------------|------------------------------------------------------------|-----------------------------------------------------------------------------------|
| 6.33       | 36x19x16in.            | 83 lb.                                                     | 81 lb.                                                                            |
| 13.44      | 48x22x22in.            | 128 lb.                                                    | 123 lb.                                                                           |
| 25.00      | 48x30x30in.            | 174 lb.                                                    | 168 lb.                                                                           |
| 21.66      | 60x24x26in.            | 177 lb.                                                    | 169 lb.                                                                           |
|            | 6.33<br>13.44<br>25.00 | 6.33 36x19x16in.<br>13.44 48x22x22in.<br>25.00 48x30x30in. | 6.33 36x19x16in. 83 lb.<br>13.44 48x22x22in. 128 lb.<br>25.00 48x30x30in. 174 lb. |

### **Jobsite Box Dimensions**