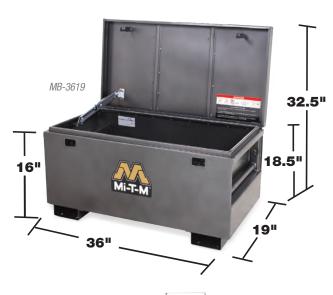

### **Jobsite Box Dimensions**

MB-4822 shown with tool tray, MX-22

| CUBIC FEET | DIMENSIONS (LxWxH)     | SHIP WT.                                                   | NET WT.                                                                           |
|------------|------------------------|------------------------------------------------------------|-----------------------------------------------------------------------------------|
| 6.33       | 36x19x16in.            | 83 lb.                                                     | 81 lb.                                                                            |
| 13.44      | 48x22x22in.            | 128 lb.                                                    | 123 lb.                                                                           |
| 25.00      | 48x30x30in.            | 174 lb.                                                    | 168 lb.                                                                           |
| 21.66      | 60x24x26in.            | 177 lb.                                                    | 169 lb.                                                                           |
|            | 6.33<br>13.44<br>25.00 | 6.33 36x19x16in.<br>13.44 48x22x22in.<br>25.00 48x30x30in. | 6.33 36x19x16in. 83 lb.<br>13.44 48x22x22in. 128 lb.<br>25.00 48x30x30in. 174 lb. |