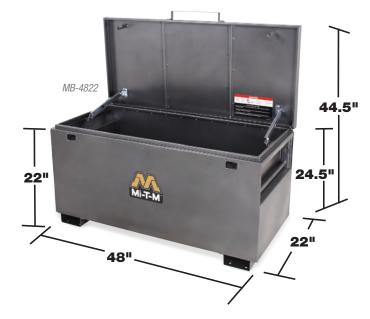

MB-4822 shown with tool tray, MX-22

| CUBIC FEET | DIMENSIONS (LxWxH)     | SHIP WT.                                                   | NET WT.                                                                           |
|------------|------------------------|------------------------------------------------------------|-----------------------------------------------------------------------------------|
| 6.33       | 36x19x16in.            | 83 lb.                                                     | 81 lb.                                                                            |
| 13.44      | 48x22x22in.            | 128 lb.                                                    | 123 lb.                                                                           |
| 25.00      | 48x30x30in.            | 174 lb.                                                    | 168 lb.                                                                           |
| 21.66      | 60x24x26in.            | 177 lb.                                                    | 169 lb.                                                                           |
|            | 6.33<br>13.44<br>25.00 | 6.33 36x19x16in.<br>13.44 48x22x22in.<br>25.00 48x30x30in. | 6.33 36x19x16in. 83 lb.<br>13.44 48x22x22in. 128 lb.<br>25.00 48x30x30in. 174 lb. |

#### **MX-22**

- Two trays fit MB-4822
- 19.45-in. L x 11-in. W x 3-in. H
- 9 lb.

### **Jobsite Box Dimensions**