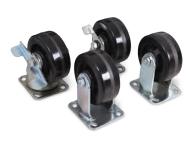

#### Casters

Built with heavy-duty components, casters feature durable ball bearing wheels for smooth and effortless mobility. Each set includes two swivel and two rigid casters with locks.

#### **MX-4** (4-inch)

- Rated for 700 lb.

#### MX-5 (5-inch)

MX-6 (6-inch)

- Rated for 800 lb.