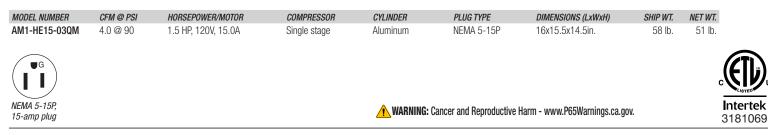

#### Compressor Pump:

Oil-free pump | Copper discharge hose | Cartridge air filters

#### Motor:

Induction motor | Thermal overload motor protection | 6-foot power cord

#### Frame:

Powder coated 3-gallon tank with protective roll cage design

#### Components:

Regulator and two gauges for tank and outlet pressure | Drain and pressure relief valve | Dual industrial interchange quick connect fittings | Start/stop control set at 95 to 125-PSI | Integrated control panel for easy operation

### Limited Warranties:

1 year compressor pump | 1 year electric motor