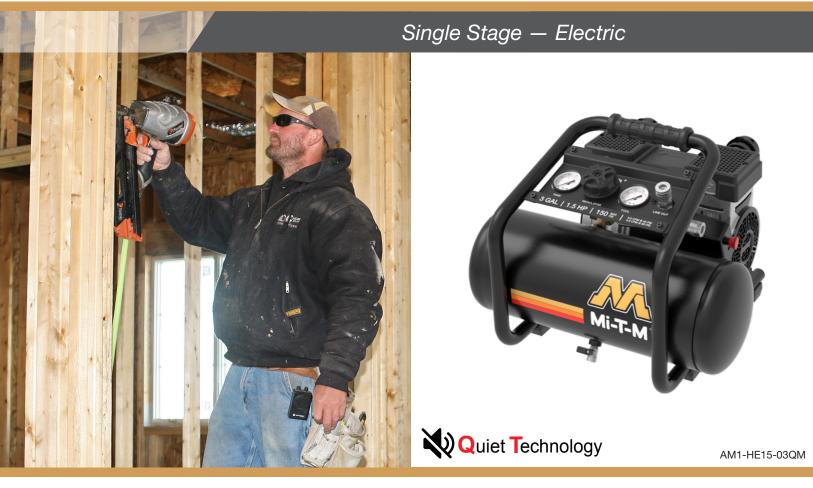

## Air Compressors

Ideal for contractors and do-it-yourselfers to power brad staplers, nail guns and small air tools instead of larger, bulkier air compressors. It can be used indoors where there are noise restrictions.

#### Compressor Pump:

Oil-free pump | Copper discharge hose | Cartridge air filters

#### Motor:

Induction motor | Thermal overload motor protection | 6-foot power cord

#### Frame:

Powder coated 3-gallon tank with protective roll cage design

#### Components:

Regulator and two gauges for tank and outlet pressure | Drain and pressure relief valve | Dual industrial interchange quick connect fittings | Start/stop control set at 95 to 125-PSI | Integrated control panel for easy operation

Miscellaneous: Low noise level – less than 70dBA