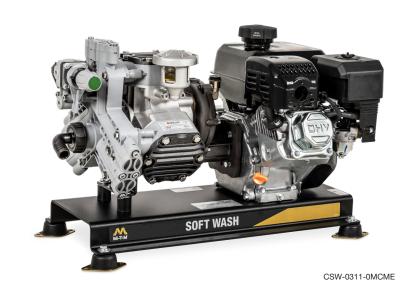

## **CSW Series**

# Gasoline — Direct Drive Base-Mount

These soft wash units are designed to safely clean roofs, siding, decks, patios and fences with low-pressure, high-volume technology. Featuring durable Comet diaphragm pumps and reliable OHV engines, they tackle tough stains, mildew and more.

#### **PUMP**

- High-performance Buna diaphragm pump
- · Corrosion and chemical-resistant with polypropylene manifold
- Self-priming
- ¾" solid shaft gearbox

#### FRAME

- Powder coated aluminum frame for extra chemical resistance
- Rubber isolators for reduced vibration
- Designed to mount on truck or trailer
- Stainless-steel hardware

### **LIMITED WARRANTIES**

- 1 year pump
- 3 year engine

| MODEL NUMBER   | PSI | GPM | DISPLACEMENT/ENGINE                                               | PUMP  | UNLOADER                   | FUEL TANK<br>CAPACITY | UNIT DIMENSIONS<br>(LxWxH) | SHIP WT. | NET WT. |
|----------------|-----|-----|-------------------------------------------------------------------|-------|----------------------------|-----------------------|----------------------------|----------|---------|
| CSW-0311-0MCH  | 300 | 11  | 196cc Honda GX200 OHV+                                            | Comet | Comet, adjustable pressure | 0.95 gallon           | 27x18x18in.                | 130 lb.  | 91 lb.  |
| CSW-0311-0MCHE | 300 | 11  | 196cc Honda GX200 OHV+ with electric start – battery not included | Comet | Comet, adjustable pressure | 0.95 gallon           | 27x18x18in.                | 130 lb.  | 91 lb.  |
| CSW-0311-0MCM  | 300 | 11  | 212cc Mi-T-M OHV                                                  | Comet | Comet, adjustable pressure | 0.95 gallon           | 27x18x18in.                | 122 lb.  | 83 lb.  |
| CSW-0311-0MCME | 300 | 11  | 212cc Mi-T-M OHV with electric start  – battery not included      | Comet | Comet, adjustable pressure | 0.95 gallon           | 27x18x18in.                | 130 lb.  | 91 lb.  |