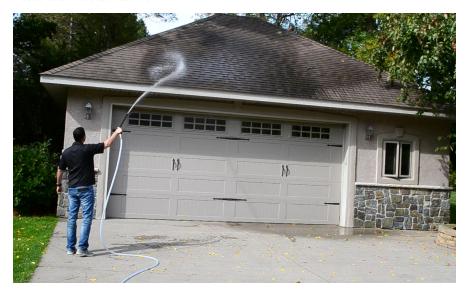

# Gasoline — Direct Drive Base-Mount

These soft wash units are designed to safely clean roofs, siding, decks, patios and fences with low-pressure, high-volume technology. Featuring durable Comet diaphragm pumps and reliable OHV engines, they tackle tough stains, mildew and more.