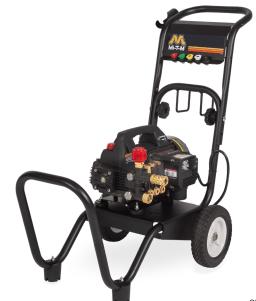

Electric — Direct Drive Hand Carry/Cart-Mount

Tackle cleaning jobs around any home with this easy-to-use, lightweight electric pressure washer.

CM-1400-0MEC

### **FRAME**

- Powder coated steel mounting plate with center balanced lift and four rubber isolators (CM-1400-1MEH)
- Powder coated steel frame with upright tilt back design and two rubber isolators (CM-1400-0MEC)

### **UNIT INCLUDES**

- Variable high/low pressure nozzle with adjustable spray pattern 0-60° (CM-1400-1MEH)
- Quick connect nozzles 0°, 15°, 25° and 40° (CM-1400-0MEC)
- 25-foot x %-inch non-marking hose
- Two-piece, 36-inch lance with trigger gun

## CERTIFICATION

• CSA Certified - US and Canada

| USAGE              | RESIDENTIAL/COMMERCIAL  | RESIDENTIAL/COMMERCIAL  |  |
|--------------------|-------------------------|-------------------------|--|
| MODEL NUMBER       | CM-1400-1MEH            | CM-1400-0MEC            |  |
| TYPE               | Hand carry              | Cart-mount              |  |
| PSI                | 1400                    | 1400                    |  |
| GPM                | 1.5                     | 1.5                     |  |
| HORSEPOWER/MOTOR   | 1.5 HP, 120V, 1Ø, 13.5A | 1.5 HP, 120V, 1Ø, 13.5A |  |
| PLUG TYPE          | NEMA 5-15P              | NEMA 5-15P              |  |
| PUMP               | Triplex crankshaft      | Triplex crankshaft      |  |
| UNLOADER           | Adjustable pressure     | Adjustable pressure     |  |
| DIMENSIONS (LxWxH) | 14x11x10in.             | 26x18x38in.             |  |
| SHIP WT.           | 52 lb.                  | 65 lb.                  |  |
| NET WT.            | 45 lb.                  | 54 lb.                  |  |