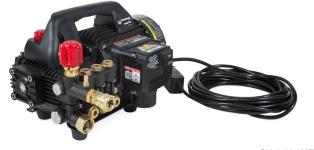

CM-1400-1MEH

### **FRAME**

- Powder coated steel mounting plate with center balanced lift and four rubber isolators (CM-1400-1MEH)
- Powder coated steel frame with upright tilt back design and two rubber isolators (CM-1400-0MEC)

### **UNIT INCLUDES**

- Variable high/low pressure nozzle with adjustable spray pattern 0-60° (CM-1400-1MEH)
- Quick connect nozzles 0°, 15°, 25° and 40° (CM-1400-0MEC)
- 25-foot x %-inch non-marking hose
- Two-piece, 36-inch lance with trigger gun

## CERTIFICATION

• CSA Certified - US and Canada

| USAGE              | RESIDENTIAL/COMMERCIAL  | RESIDENTIAL/COMMERCIAL  |  |
|--------------------|-------------------------|-------------------------|--|
| MODEL NUMBER       | CM-1400-1MEH            | CM-1400-0MEC            |  |
| TYPE               | Hand carry              | Cart-mount              |  |
| PSI                | 1400                    | 1400                    |  |
| GPM                | 1.5                     | 1.5                     |  |
| HORSEPOWER/MOTOR   | 1.5 HP, 120V, 1Ø, 13.5A | 1.5 HP, 120V, 1Ø, 13.5A |  |
| PLUG TYPE          | NEMA 5-15P              | NEMA 5-15P              |  |
| PUMP               | Triplex crankshaft      | Triplex crankshaft      |  |
| UNLOADER           | Adjustable pressure     | Adjustable pressure     |  |
| DIMENSIONS (LxWxH) | 14x11x10in.             | 26x18x38in.             |  |
| SHIP WT.           | 52 lb.                  | 65 lb.                  |  |
| NET WT.            | 45 lb.                  | 54 lb.                  |  |