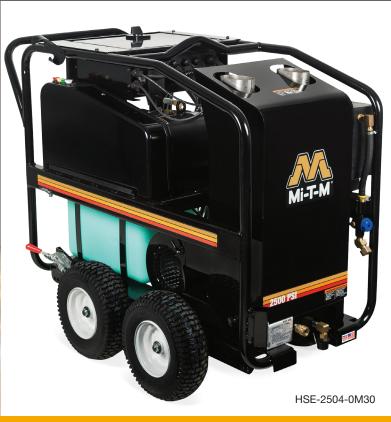

# **HSE Series**

# Industrial Hot Water Pressure Washers

# Electric - Portable - Belt Drive

Contractors rely on the HSE Series for its efficiency, reliability and longevity. It is heavy-duty and is great for melting away greasy residue and debris on industrial and commercial worksites.

#### **PUMP**

- External bypass system protects from heat build-up
- Factory preset unloader
- · Forged brass manifold
- · Thermal relief valve
- · High pressure detergent injector

#### MOTOR

- Totally enclosed fan-cooled electric motor with manual thermal overload protection
- 35-foot power cord

#### **FRAME**

- · Reinforced powder coated steel frame with center balanced lift
- 13-inch flat-free tires

### COMPONENTS

- Energy-efficient top-fired heat exchanger
- No. 1 or No. 2 diesel or kerosene fired burner (Not approved for bio-fuel)

### **UNIT INCLUDES**

- Quick connect nozzles 0°, 15°, 25° and 40°
- 50-foot x %-inch steel wire-braided hose
- Adjustable pressure insulated dual lance with trigger gun