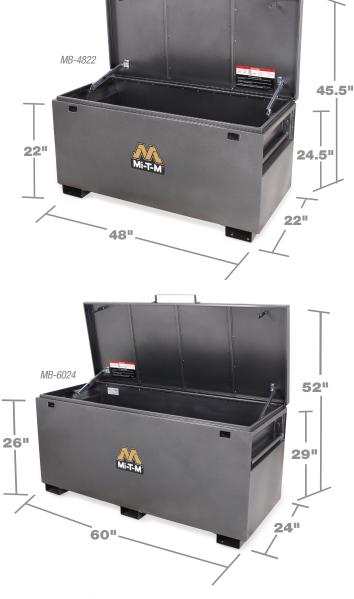

| MODEL NUMBER | CUBIC FEET | DIMENSIONS (LxWxH) | SHIP WT. | NET WT. |
|--------------|------------|--------------------|----------|---------|
| MB-3619      | 6.33       | 36x19x16in.        | 83 lb.   | 81 lb.  |
| MB-4822      | 13.44      | 48x22x22in.        | 128 lb.  | 123 lb. |
| MB-4830      | 25.00      | 48x30x30in.        | 174 lb.  | 168 lb. |
| MB-6024      | 21.66      | 60x24x26in.        | 177 lb.  | 169 lb. |

### JOBSITE BOX DIMENSIONS

WARNING: Cancer and Reproductive Harm - www.P65Warnings.ca.gov.