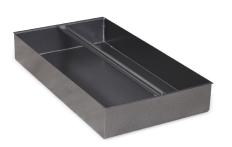

#### **TOOL TRAYS**

Assist in tool management and increase your inside storage space with these removeable and convenient tool trays.

#### MX-19

- One tray fits MB-3619
- 16.5-in. L x 11-in. W x 3-in. H
- 7 lb.

#### MX-22

- Two trays fit MB-4822
- 19.45-in. L x 11-in. W x 3-in. H
- 9 lb.

#### MX-30

- Two trays fit MB-4830
- 27.5-in. L x 11-in. W x 3-in. H
- 12 lb.

#### MX-24

- Two trays fit MB-6024
- 21.5-in. L x 11-in. W x 3-in. H