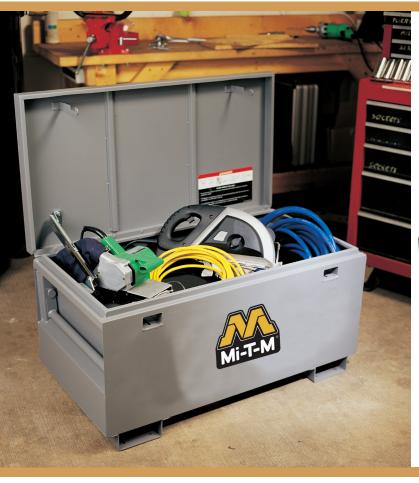

## **Heavy-Duty Steel**

**Jobsite Boxes** 

These jobsite boxes feature special tamper-proof armored locking systems, keeping what's inside secure. They are designed with durable heavy-duty powder coated steel.

#### CONSTRUCTION

- Special tamper-proof armored locking system
- Convenient swing-out handles
- · Reinforced support skids
- · Heavy-duty solid steel construction with full arc welded seams
- · Full-length concealed riveted hinges
- · Special powder coated finish for extreme durability
- Predrilled skids for easy caster installation
- Optional removable tool trays to assist in tool management and increase your inside storage space

# Heavy-Duty Steel Jobsite Boxes