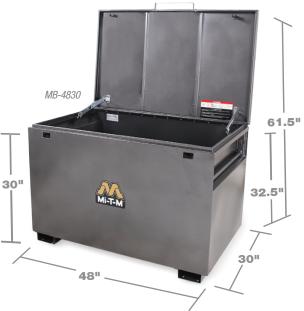

| MODEL NUMBER | CUBIC FEET | DIMENSIONS (LxWxH) | SHIP WT. | NET WT. |
|--------------|------------|--------------------|----------|---------|
| MB-3619      | 6.33       | 36x19x16in.        | 83 lb.   | 81 lb.  |
| MB-4822      | 13.44      | 48x22x22in.        | 128 lb.  | 123 lb. |
| MB-4830      | 25.00      | 48x30x30in.        | 174 lb.  | 168 lb. |
| MB-6024      | 21.66      | 60x24x26in.        | 177 lb.  | 169 lb. |

### JOBSITE BOX DIMENSIONS

WARNING: Cancer and Reproductive Harm - www.P65Warnings.ca.gov.