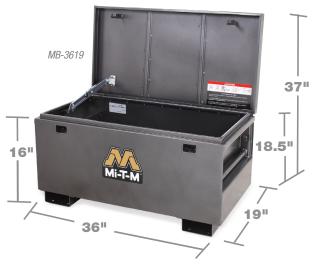

| MODEL NUMBER | CUBIC FEET | DIMENSIONS (LxWxH) | SHIP WT. | NET WT. |
|--------------|------------|--------------------|----------|---------|
| MB-3619      | 6.33       | 36x19x16in.        | 83 lb.   | 81 lb.  |
| MB-4822      | 13.44      | 48x22x22in.        | 128 lb.  | 123 lb. |
| MB-4830      | 25.00      | 48x30x30in.        | 174 lb.  | 168 lb. |
| MB-6024      | 21.66      | 60x24x26in.        | 177 lb.  | 169 lb. |

### JOBSITE BOX DIMENSIONS

WARNING: Cancer and Reproductive Harm - www.P65Warnings.ca.gov.