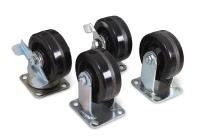

#### Casters

Predrilled skids allow the option to add these casters to any jobsite box. Capable of handling up to 800 pounds, they feature durable ball bearing wheels for smooth and effortless mobility.

#### MX-4 (4-inch)

· Rated for 700 lb.

#### MX-5 (5-inch)

#### MX-6 (6-inch)

· Rated for 800 lb.