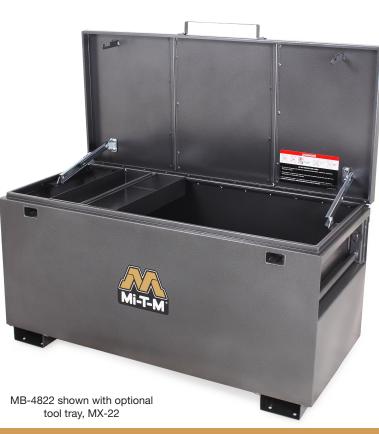

#### CONSTRUCTION

- Special tamper-proof armored locking system
- Convenient swing-out handles
- · Reinforced support skids
- · Heavy-duty solid steel construction with full arc welded seams
- · Full-length concealed riveted hinges
- · Special powder coated finish for extreme durability
- Predrilled skids for easy caster installation
- Optional removable tool trays to assist in tool management and increase your inside storage space

#### **TOOL TRAYS**

Assist in tool management and increase your inside storage space with these removeable and convenient tool trays.

#### MX-22

- Two trays fit MB-4822
- 19.45-in. L x 11-in. W x 3-in. H
- 9 lb.