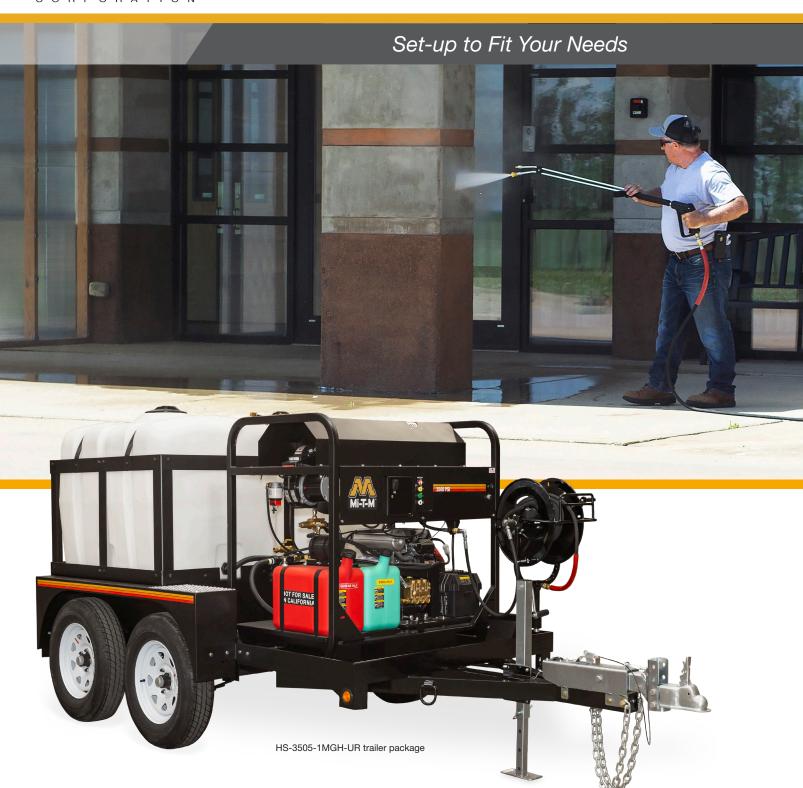

#### HS-3505-1MGH-UR

Trailer package includes:

**AW-9000-0003** Dual-axle trailer with surge brakes, (2) 200-gallon water tanks

**TX-0002** High pressure hose reel, 16-inch

TX-0005 Trailer tank bypass

HS-3505-1MGH Hot Water

#### Pressure Washer

- 3500 PSI @ 4.7 GPM
- 688cc Honda GX630 OHV engine
- Belt drive General pump