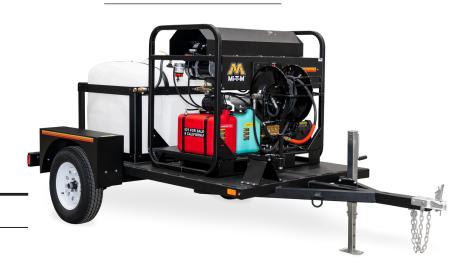

# **Trailer Packages**

Single and Dual-Axle Trailers

These trailer packages come equipped with either a gasoline or diesel pressure washer and hose reels.

HS-3505-1MGH-U

Make life easy and choose one of our eight standard trailer packages for your jobsite needs. These trailer packages come equipped with either a gasoline or diesel HS Series hot water pressure washer and hose reels on a single or dual-axle trailer.

# SINGLE-AXLE TRAILERS

Featuring **AW-9000-0007** single-axle trailer with (1) 200-gallon water tank, does not include brakes

#### HS-3505-1MGH-U

- HS-3505-1MGH Hot Water Pressure Washer
- 3500 PSI @ 4.7 GPM
- 688cc Honda GX630 OHV engine+
- Belt drive General pump
- Trailer package also includes:
- High pressure hose reel, 16-inch