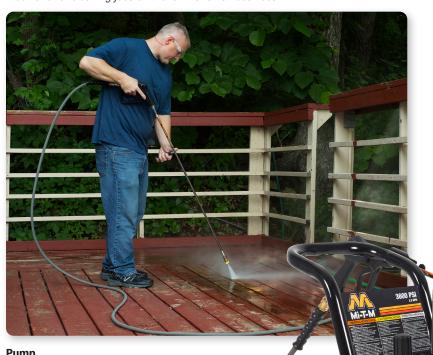

## WP-3600-PMAH | Gasoline Direct Drive Work Pro® Series

Designed to easily handle tough cleaning jobs, this Work Pro washer is great for blasting away mud and muck and for cleaning jobs on the farm or small business.

## **Unit Includes:**

- Quick connect nozzles 15°, 25° and detergent nozzle
- 50-ft. x %-in. wire-braided high pressure hose with quick connects
- Insulated trigger gun with safety lock-off
- 36-inch lance with rubber grip