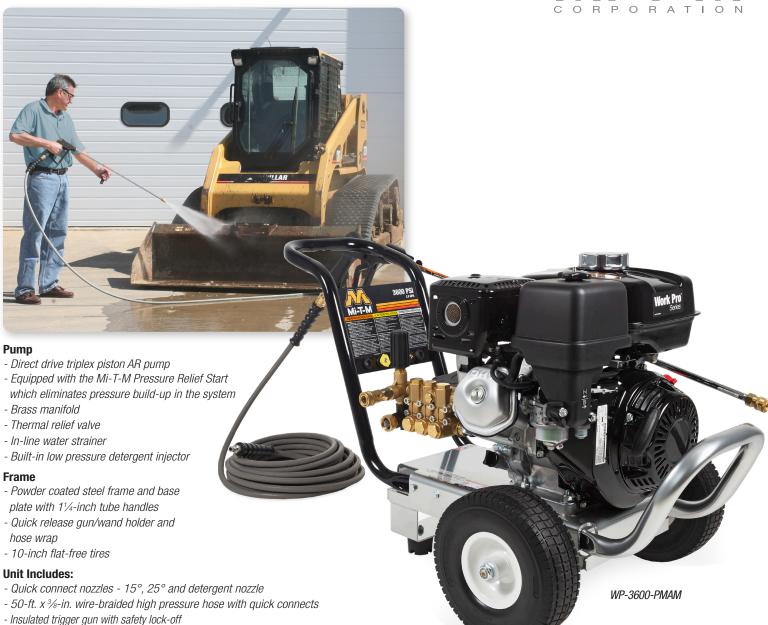

## WP-3600-PMAM | Gasoline Direct Drive Work Pro® Series

Designed to easily handle tough cleaning jobs, this Work Pro washer is great for blasting away mud and muck and for cleaning jobs on the farm or small business.

|              |      |     |                     |               |                     |                    | Components |         |  |
|--------------|------|-----|---------------------|---------------|---------------------|--------------------|------------|---------|--|
| Model Number | PSI  | GPM | Displacement/Engine | Pump          | Unloader            | Dimensions (LxWxH) | Ship Wt.   | Net Wt. |  |
| WP-3600-PMAM | 3600 | 2.8 | 420cc Mi-T-M OHV    | AR crankshaft | Adjustable pressure | 40x22 5x24 5in     | 180 lh     | 130 lh  |  |