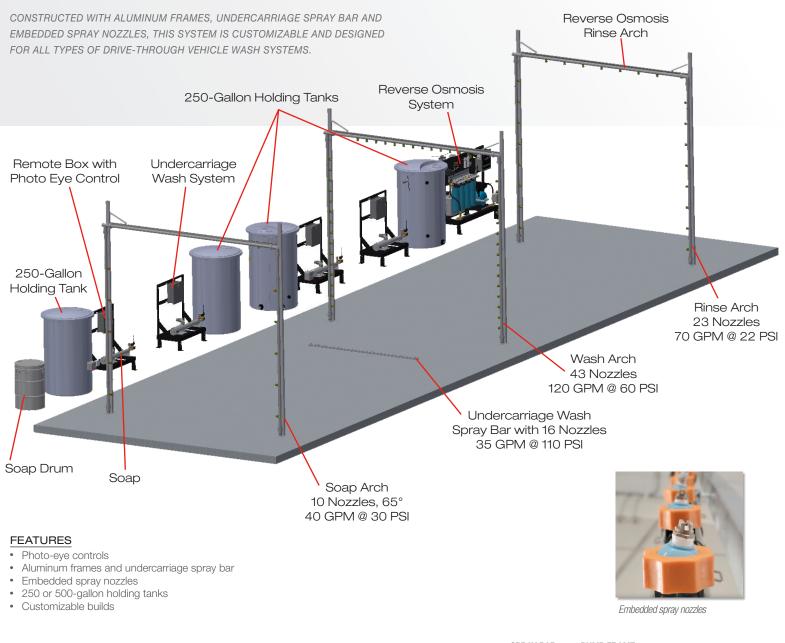

## WSA Series Spray Arch System

| MODEL NUMBER | SOAP ARCH<br>GPM @ PSI | WASH ARCH<br>GPM @ PSI | UNDERCARRIAGE<br>GPM @ PSI | RINSE ARCH<br>GPM @ PSI | PUMP   | POWER<br>REQUIREMENTS | SPRAY BAR<br>DIMENSIONS<br>(LxWxH) | PUMP FRAME<br>DIMENSIONS<br>(LxWxH) | HOLDING TANK<br>DIMENSIONS (WxH) |
|--------------|------------------------|------------------------|----------------------------|-------------------------|--------|-----------------------|------------------------------------|-------------------------------------|----------------------------------|
| WSA-120-0M30 | 40@30                  | 120 @ 60               | 35@110                     | 70 @ 22                 | Custom | 230V/460V, 3Ø         | Custom                             | 45x21x67in.                         | 36x62in.                         |