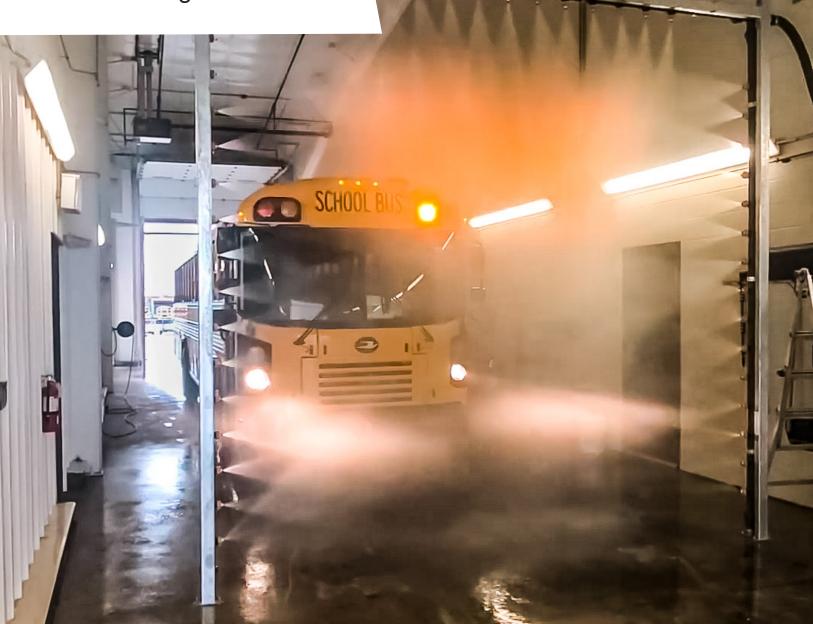

An Employee Owned Company



WSA Series

Making a positive impact on our environment for today and future generations.



## WSA Series Spray Arch System



| MODEL NUMBER | SOAP ARCH<br>GPM @ PSI | WASH ARCH<br>GPM @ PSI | UNDERCARRIAGE<br>GPM @ PSI | RINSE ARCH<br>GPM @ PSI | PUMP   | POWER<br>REQUIREMENTS | SPRAY BAR<br>DIMENSIONS<br>(LxWxH) | PUMP FRAME<br>DIMENSIONS<br>(LxWxH) | HOLDING TANK<br>DIMENSIONS (WxH) |
|--------------|------------------------|------------------------|----------------------------|-------------------------|--------|-----------------------|------------------------------------|-------------------------------------|----------------------------------|
| WSA-120-0M30 | 40@30                  | 120 @ 60               | 35@110                     | 70 @ 22                 | Custom | 230V/460V, 3Ø         | Custom                             | 45x21x67in.                         | 36x