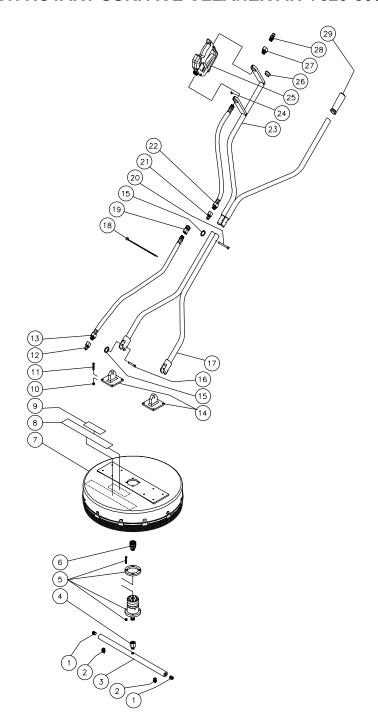

#### UNIT ASSEMBLY:

- 1. Line up the holes on the lower part of handle (7) with the holes on the cover assembly (4).
- 2. Insert the clevis pins (5) through the handle and cover holes and attach to the bridge pins (6).
- 3. Attach the upper handle (9) by lining up the hole in the upper and lower handle. Push the clevis pin (8) through the aligned hole and attach to the bridge pin (6).
- 4. Quick connect the Rotary Surface Cleaner hose assembly to the handle center and to the swivel located on the unit base.