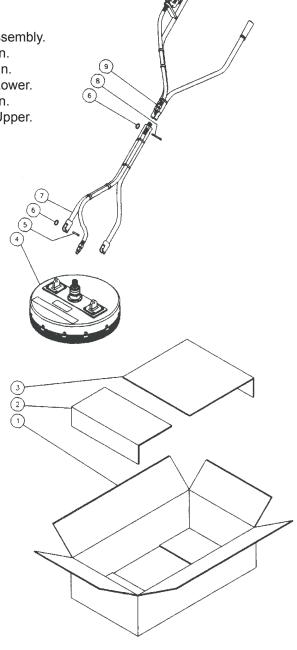

### **FEATURES**

- 1. Box.
- 2. Insert.
- 3. Insert.
- 4. Cover Assembly.
- 5. Clevis Pin.
- 6. Bridge Pin.
- 7. Handle-Lower.
- 8. Clevis Pin.
- 9. Handle-Upper.

#### UNIT ASSEMBLY:

- 1. Line up the holes on the lower part of handle (7) with the holes on the cover assembly (4).
- 2. Insert the clevis pins (5) through the handle and cover holes and attach to the bridge pins (6).
- 3. Attach the upper handle (9) by lining up the hole in the upper and lower handle. Push the clevis pin (8) through the aligned hole and attach to the bridge pin (6).
- 4. Quick connect the Rotary Surface Cleaner hose assembly to the handle center and to the swivel located on the unit base.